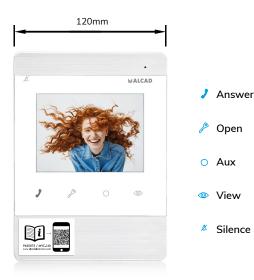

The modern **capacitive technology** used for the touch buttons ensures a **reliable** and **long-lasting** operation, and as there are no electrical contacts or moving parts, the accumulation of dirt that affects the operation of traditional push-buttons is avoided.

- Compatible with all of Alcad's 2-wire technology ranges: iBlack, Line 201, iVandal.
- Configuration with tap-offs or in cascade, since it has an integrated tap-off.
- Door opening.
- Auxiliary button for a second door.
- "Do not disturb" function.
- Easy installation thanks to the plug-in terminals it has.

## **DOOR ENTRY SYSTEMS**

Video and audio intercom, Access Control

Download the user manual, installation, data sheet and other additional **info** by **scanning** the **QR** on the front.

| CODE<br>MODEL                   | 9630075<br>MVC-140                  |
|---------------------------------|-------------------------------------|
| System                          | 2 wires                             |
| Screen                          | TFT Colour 4"                       |
| On-screen menu                  | Yes                                 |
| Communication                   | Free hands                          |
| Call volume regulation          | "Do not disturb."; "Medium"; "High" |
| Buttons                         | 4 touch buttons                     |
| Buttons for auxiliary functions | 1                                   |
| Capture images                  | No                                  |
| Magnetic loop                   | No                                  |
| Imput Voltage                   | Through the 2-wire BUS (12 18Vdc)   |
| consumption (mA)                | 25mA (rest)   360mA (active)        |
| Work temperature                | +5 +55 °C                           |
| Connections                     | Pluggable terminals                 |
| Integrated load and bypass      | Yes, configurable by micro-switches |
| Installation                    | Surface mount                       |
| Proportions                     | 120mm X 168mm X 22mm                |