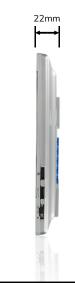

## **DOOR ENTRY SYSTEMS**

Video and audio intercom, Access Control

Download the user manual, installation, data sheet and other additional **info** by **scanning** the **QR** on the front.

| CODE<br>MODEL                   | 9630075<br>MVC-140                  |
|---------------------------------|-------------------------------------|
| System                          | 2 wires                             |
| Screen                          | TFT Colour 4"                       |
| On-screen menu                  | Yes                                 |
| Communication                   | Free hands                          |
| Call volume regulation          | "Do not disturb."; "Medium"; "High" |
| Buttons                         | 4 touch buttons                     |
| Buttons for auxiliary functions | 1                                   |
| Capture images                  | No                                  |
| Magnetic loop                   | No                                  |
| Imput Voltage                   | Through the 2-wire BUS (12 18Vdc)   |
| consumption (mA)                | 25mA (rest)   360mA (active)        |
| Work temperature                | +5 +55 °C                           |
| Connections                     | Pluggable terminals                 |
| Integrated load and bypass      | Yes, configurable by micro-switches |
| Installation                    | Surface mount                       |
| Proportions                     | 120mm X 168mm X 22mm                |