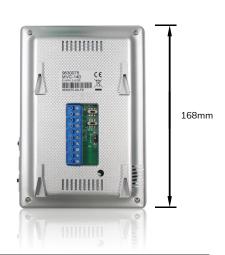

## **DOOR ENTRY SYSTEMS**

Video and audio intercom, Access Control

Download the user manual, installation, data sheet and other additional **info** by **scanning** the **QR** on the front.

| CODE<br>MODEL                   | 9630075<br>MVC-140                  |
|---------------------------------|-------------------------------------|
| System                          | 2 wires                             |
| Screen                          | TFT Colour 4"                       |
| On-screen menu                  | Yes                                 |
| Communication                   | Free hands                          |
| Call volume regulation          | "Do not disturb."; "Medium"; "High" |
| Buttons                         | 4 touch buttons                     |
| Buttons for auxiliary functions | 1                                   |
| Capture images                  | No                                  |
| Magnetic loop                   | No                                  |
| Imput Voltage                   | Through the 2-wire BUS (12 18Vdc)   |
| consumption (mA)                | 25mA (rest)   360mA (active)        |
| Work temperature                | +5 +55 °C                           |
| Connections                     | Pluggable terminals                 |
| Integrated load and bypass      | Yes, configurable by micro-switches |
| Installation                    | Surface mount                       |
| Proportions                     | 120mm X 168mm X 22mm                |